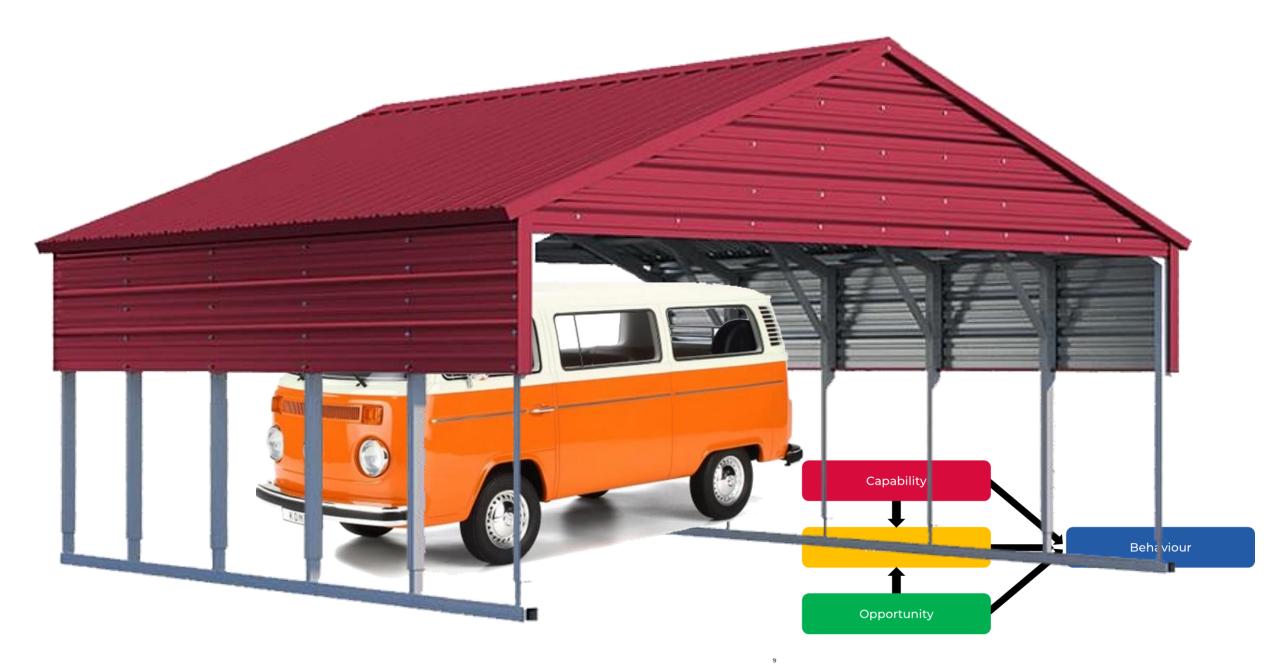

## Evaluations: - none - zero - mada

Michie, S., Van Stralen, M. M., & West, R. (2011). The behaviour change wheel: a new method for characterising and designing behaviour change interventions. *Implementation science*, *6*(1), 42.