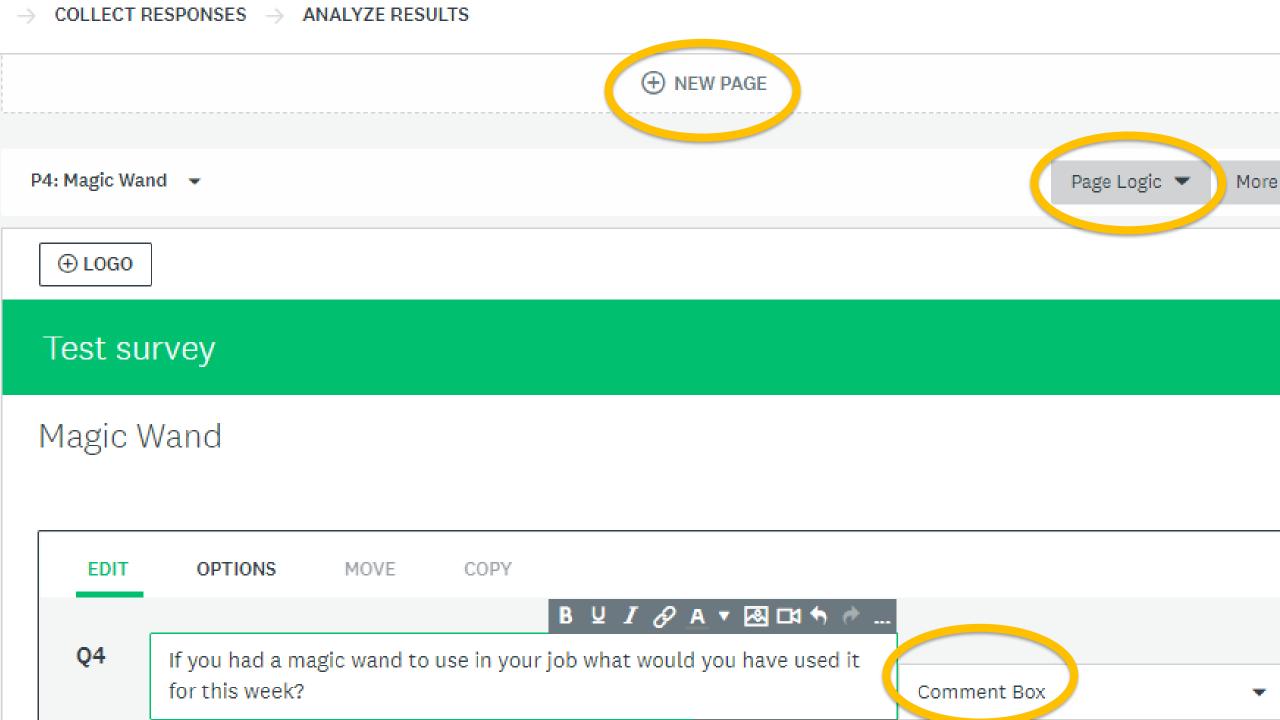

Thinking about ...

What has ...

What qualities ....

What barriers...

Frustrations

If you had a magic wand just for work, and you could use it once a week to help one client, what would you have used it for this week?