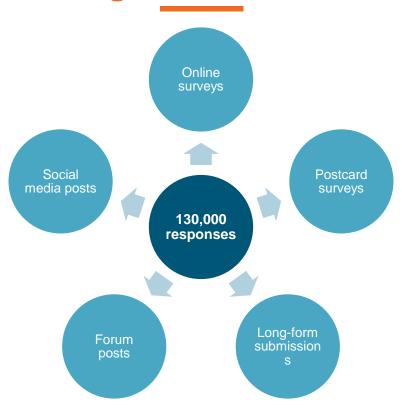

Topics uncovered

Topic analysis

Information synthesis

Report finished!

Benefits of using machine-assisted qualitative analysis:

- Able to analyse written submissions
- Topics were representative
- Saved time for us and the client