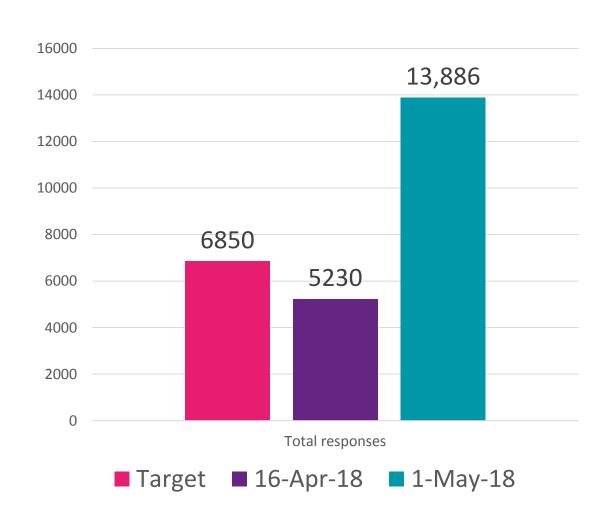

## **'Games of Firsts'**

1.21 million tickets sold, 98% of all available

TRADE 2018

AUSTRALIA • QUEENSLAND • GOLD COAST