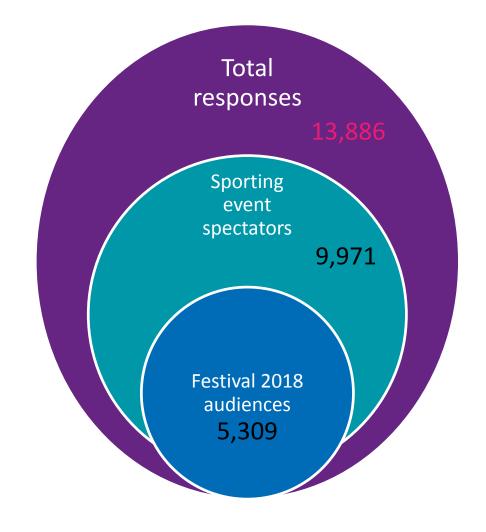

## **'Games of Firsts'**

1.21 million tickets sold, 98% of all available

TRADE 2018

AUSTRALIA • QUEENSLAND • GOLD COAST

# **Sport & Festival 2018** visitors

- Intercept interviews
  - 12 days, 4 event cities,
     24+ locations
- Online surveys
  - Immediately after Games, 25 000+ ticketholders, social media promotion

#### **Other participants**

- GC2018 volunteers (15,000)
- Media
  - Gold Coast Media Centre registrations (1,500)
- Trade 2018
  - Delegates (1,200)