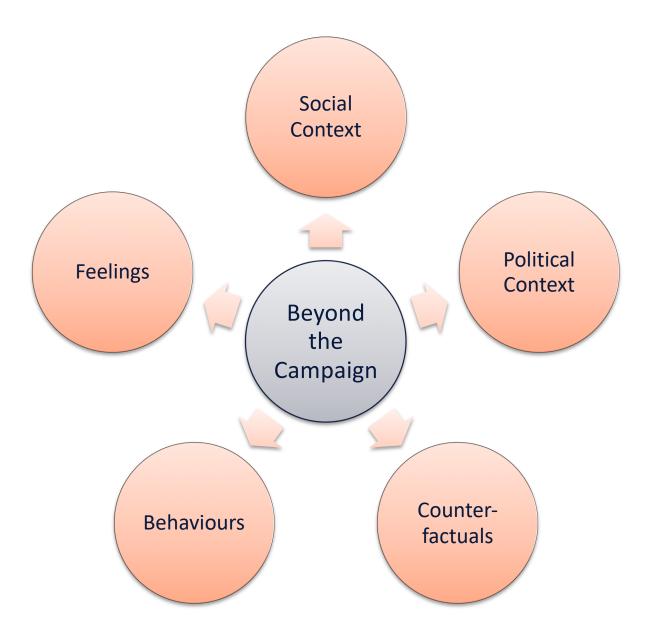

# That's not sufficient!

This is the first result when you search for "quant nerd" on Google images.

This is the Korean pop group "Girls' Generation".

They make some great tunes.

| 27 F 1                                                        |                                                                                                                                  |
|---------------------------------------------------------------|----------------------------------------------------------------------------------------------------------------------------------|
|                                                               |                                                                                                                                  |
| كونه الأخليل الشوالي وهو الفك                                 | the strend of the second stand and the second stand of the                                                                       |
| 1501909 - Joint (15) (200                                     | P 1 Y M A C P 1 AWAR CONTRACT                                                                                                    |
| وتوالكها منبه تواتد على الشفاران خاف عضا الصناح ونشتح الفكه   | جرول وحده العوانوارد مدمت علما فالجسطى                                                                                           |
| ودوادها مسمورف والمعال المعال معدما المعالي المعالية          | 3 (- (() ( ( 2 ( ( del) 3 ( ( del) 3)                                                                                            |
| وفاستدارها للمد سميها لعامه فصعه المساقي لاجا البله           | E 3 C & 3 C 2 ( Loun ) L                                                                                                         |
| الم فيها في والاول في كواكم الوك تبر حل لقرر الدي بعماع في    | · ١ المتعدم مل للمه الذي والد التسوى • مه - ٤: بخ م • ٢                                                                          |
| الاسطولاب وبشتالمنبر در لفكة والداذم فترم له فلبلا فالنعه     | - الويتط مزالملية وام لها الحل لجنوب • يو ف <u>خ ك ٥ ك</u>                                                                       |
|                                                               | ح الدالى مزا لدلينه <ul> <li></li></ul>                                                                                          |
| الذي ليعطا الصنبح مزالاستداده مزالقد والرابع عبرا المالنهال   | و الدى الدى المنك الاسر و حد ك مع ح                                                                                              |
| والمان فوة الماج جاط السناك هذا النصف أبضا حكر بطريوس         | و الذي على لراس                                                                                                                  |
| المدرالفار والمامش في هوالي الرابع حراصغ وافزب في والوابع على | · الذيعلى المنك المنك المنك المنك المنك المنك                                                                                    |
| 100 100 100 100 100 100 100 100 100 100                       | ح البراهنره الحالمشمال وهوفي العتمادات الكلاب و فح قب عج به حص<br>ط الذي هواميل مهزا الحالينمال حطوف العماللتمل و بع قب فر ف ح ص |
| طرف النامة وعدوله الالالنها وزالفاد السادس فألكامش            | ط الذي محوا المل لمنتمال طرف العصاللتمل و بعو ه نو لم د م<br>٢ النتمالي مرالا بنين للذي يحت المنك مح العضيب للعم و ٢ م           |
| iiiiiiiiiiiiiiiiiiiiiiiiiiiiiiiiiiiii                         | ا المبلهما الل لحنور و كا بسر مه ل ه                                                                                             |
| تبلول الممتوم القرر الرابع انشا والسابع مراك النفال فليلام    | - الذي عطرف المد الثيني و كا كت ما ك ٥                                                                                           |
| المكاللة مالتر فالذالت معالية التارية والقنبالوالع            | م المنتزم مل لا بن اللذين 12 المتصم و بط عب ما عره .<br>مد الن لى منها                                                           |
| المعتروالدايع في والذامن فطوف النكر من هذا النصف القدر الوابع | مد الت لی منها<br>م الذی طرف مبحل لعمادات الت لآب و ک ک م ع ٥                                                                    |
| -67 ( ) ( ) ( ) ( ) ( ) ( ) ( ) ( ) ( ) (                     | الو الذي على مصبح المنطقة ويهو الذي يج وطل بوسواني عالي المهم و مد مب م م م م م م                                                |
| A CO TO A                                                     | فر المالى البن الذين والمنطقة و 2 ك ما هر ٢                                                                                      |
| di -                                                          | ع المتقرومهما و د مسر ما د                                                                                                       |
| The second second                                             | مط المزى لحال العفي الم بحن و لح ما مح مد ح<br>ح النفاذ م الم الى الساق الشيرى و < كم لا م                                       |
| i iz le                                                       | كا الوسط (الملته                                                                                                                 |
|                                                               | ک امبلهاالحالجنوب و د د ک ک ۲ د                                                                                                  |
| I So Start Start                                              | 1 الذي في المن خزية وهو الذي تقال السما ذاله الح و ط مسر X له 1                                                                  |
| Asia Marian D                                                 | وراك مر حكامها والنزد الاول ١ ووالاالة ٢ ووالرابع ط وورد المن م                                                                  |
|                                                               | Ph.                                                                                                                              |
|                                                               |                                                                                                                                  |